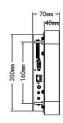

## **Physical Specification**

| Dimension             | 480*220*70mm (without bracket) |
|-----------------------|--------------------------------|
| Weight                | 2.5kg (without bracket)        |
| Mounting way          | Ceiling, wall-mounted          |
| Materials             | Aluminum + ABS                 |
| Operating Temperature | -10°C~+50°C                    |
| Storage Temperature   | -20°C~+55°C                    |
| Humidity conditions   | 5% to 95%RH, no condensation   |
| Installation height   | 2.0~3.5m                       |
|                       |                                |