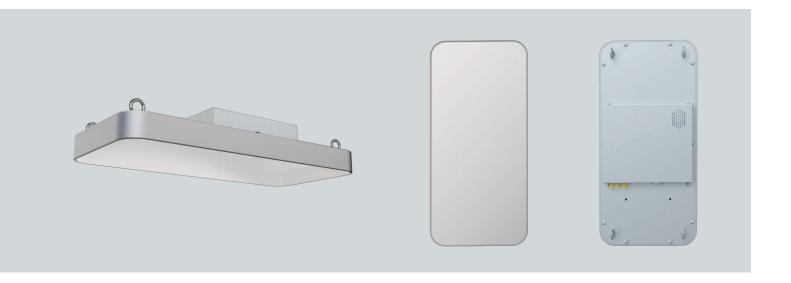

# RFID Overhead Reader CER511

Century RFID Overhead Reader CER511 is an advanced UHF RFID device that seamlessly integrates narrow-beam antenna and reader. Equipped with a high-gain narrow-beam antenna, this device boasts features such as portability, extended read range, superior multi-label recognition capability, and enhanced interference resistance. Its versatile applications span across various sectors including apparel and fashion, supermarkets and hypermarkets, retail, library and archive management, access management, asset tracking, and intelligent warehouse management, etc.

#### **Features**

- Equipped with a built-in Linux system to streamline customer application development;
- Horizontally narrow-beam design for precise coverage, mounting heights 2.0~3.5m;
- Supports multi-channel GPIO input and output, enabling the integration of peripheral devices based on specific application scenarios;
- Compatible with both ceiling and wall-mounted installations, significantly reducing installation costs.