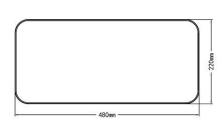

## **Physical Specification**

| Dimension             | 480*220*70mm (without bracket) |
|-----------------------|--------------------------------|
| Weight                | 2.5kg (without bracket)        |
| Mounting way          | Ceiling, wall-mounted          |
| Materials             | Aluminum + ABS                 |
| Operating Temperature | -10°C~+50°C                    |
| Storage Temperature   | -20°C~+55°C                    |
| Humidity conditions   | 5% to 95%RH, no condensation   |
| Installation height   | 2.0~3.5m                       |
|                       |                                |