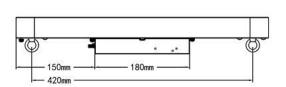

## **Physical Specification**

| Dimension             | 480*220*70mm (without bracket) |
|-----------------------|--------------------------------|
| Weight                | 2.5kg (without bracket)        |
| Mounting way          | Ceiling, wall-mounted          |
| Materials             | Aluminum + ABS                 |
| Operating Temperature | -10°C~+50°C                    |
| Storage Temperature   | -20°C~+55°C                    |
| Humidity conditions   | 5% to 95%RH, no condensation   |
| Installation height   | 2.0~3.5m                       |
|                       |                                |